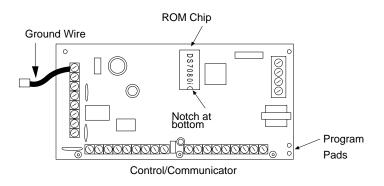

## INSTALLATION:

- 1. Remove all power from the DS7080i Control/Communicator by unplugging the transformer and removing the red lead from the battery.
- 2. Remove the old ROM chip from the DS7080i Control/Communicator (see Figure A).

- 3. Insert the new ROM chip into the vacant socket. The notch in the chip should be facing down when installed. Make sure all the pins are seated correctly in the socket. The pins of the chip may be spread too wide to easily fit into the socket. If so, lay the chip on its side and gently roll it inward to press the pins toward the body of the chip.
- 4. Restore power to the DS7080i Control/Communicator.
- 5. Discard the old ROM chip.