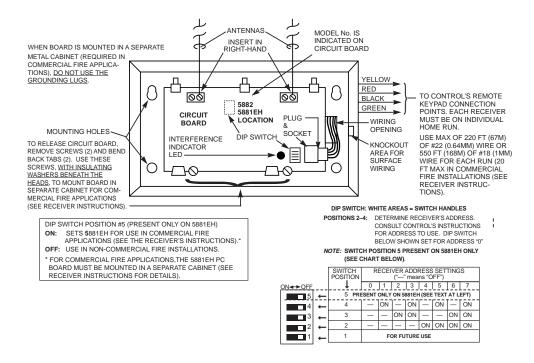

or

- B. the receiver has not received any RF messages in the time period defined by program field 1\*30. In this case, the fault would be accompanied by a supervision fault for one or more RF transmitters as well.
- DIP Switch #5 on the 5881EH receiver must be set to "ON" for commercial fire applications (see figure below).
- The 5881EH receiver must be mounted in a metal enclosure for commercial fire applications.
   When mounting in the enclosure, DO NOT use the antenna grounding lugs. Additionally, you must
   use an insulating washer (supplied) between the head of each screw and the PC board (see figure
   below).